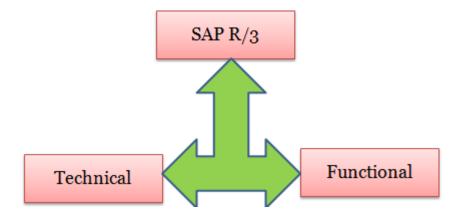

## **SAP S4 HANA Modules Integration**

SAP S4 HANA Modules in R/3 – SAP R/3 System is divided in to various modules, each module has its own business task.

- Functional
- Technical