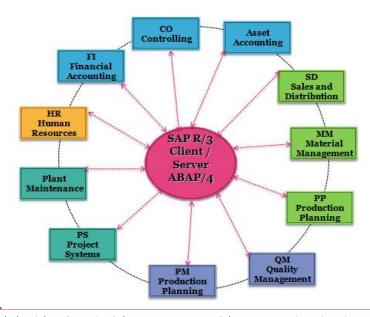

## **SAP S4 HANA Modules Integration**

SAP S4 HANA Modules in R/3 – SAP R/3 System is divided in to various modules, each module has its own business task.

- Functional
- Technical

The important SAP modules used by organization are <u>FICO</u> (Financials and Controlling), <u>MM-(Materials Management)</u>, <u>SD</u> (Sales & Distribution), <u>HR</u> (Human Resources), <u>PP</u> (Production Planning), Project System <u>PS</u>.